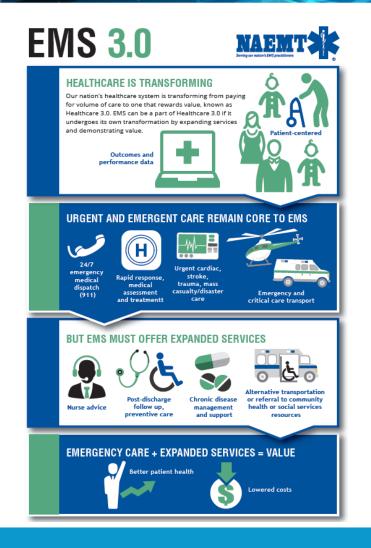

## **HEALTHCARE IS TRANSFORMING**

Our nation's healthcare system is transforming from paying for volume of care to one that rewards value, known as Healthcare 3.0. EMS can be a part of Healthcare 3.0 if it undergoes its own transformation by expanding services and demonstrating value.

Outcomes and performance data

**Patient-centered** 

## **URGENT AND EMERGENT CARE REMAIN CORE TO EMS**

24/7 emergency medical dispatch (911)

Rapid response, medical assessment and treatmentt Urgent cardiac, stroke, trauma, mass casualty/disaster care Emergency and critical care transport

## **BUT EMS MUST OFFER EXPANDED SERVICES**

Nurse advice

Post-discharge follow up, preventive care

Chronic disease management and support

Alternative transportation or referral to community health or social services resources

## **EMERGENCY CARE + EXPANDED SERVICES = VALUE**

Better patient health

Lowered costs