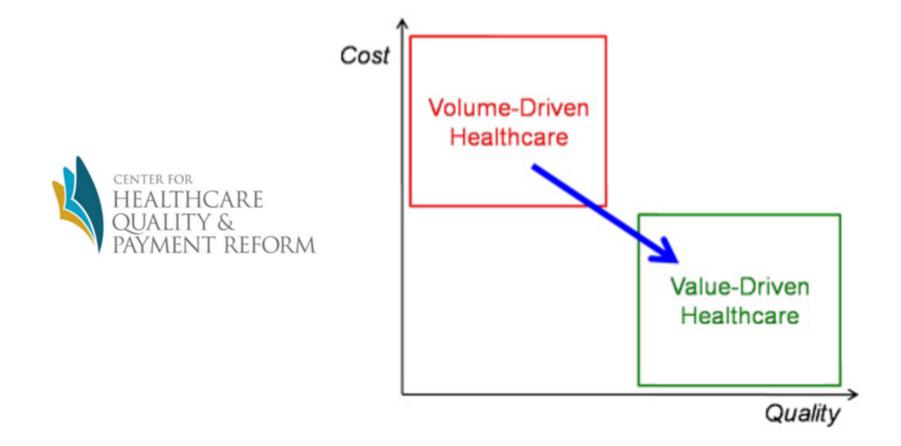

## **HEALTHCARE IS TRANSFORMING**

Our nation's healthcare system is transforming from paying for volume of care to one that rewards value, known as Healthcare 3.0. EMS can be a part of Healthcare 3.0 if it undergoes its own transformation by expanding services and demonstrating value.