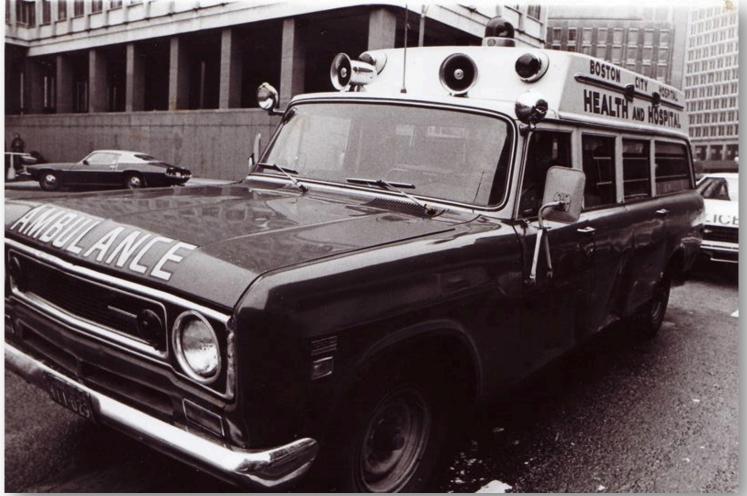

# ENS Transformation SUMMIT Hosted by NAEMT

April 19, 2016 - Arlington, Virginia Hilton Crystal City at Washington Reagan National Airport

# Welcome To EMS 3.0!



# **EMSW®RLD**<sup>®</sup>





































# **Ambulance Driver**

(Dry - vuhr) noun

EMS

Fransformation SUMINIT HOSTED BY NAEMT

Specially trained career professionals who also work with FIRE TRUCK DRIVERS and POLICE CAR DRIVERS

See also : EMT, Paramedic

















## Patient Navigation























#### **Christopher Crowley, PhD** *West Health Institute*

#### Leah Kaufman NCQA

Mike Edgeworth, MD Cigna-HealthSpring

Jonathan Washko Northwell Health/AAA

John Self John G. Self and Associates

deliberate Support appro thers create ucceed Outcom cies results organization

**Rob Lawrence** *RAA/Acad. Of International Mobile Healthcare Integration (AIMHI)* 

Aarron Reinert Lakes Region EMS/AAA

Asbel Montes Acadian Companies/AAA

**Edward Racht, MD** American Medical Response

Kevin Mu