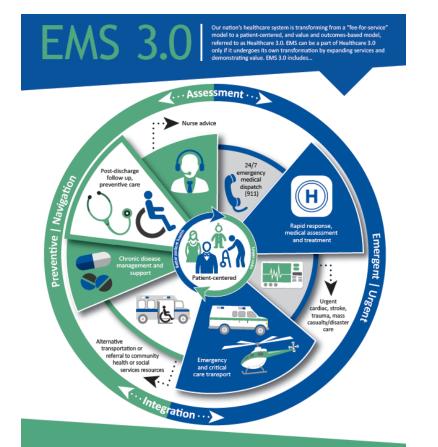

# Infographic

HOSTED BY NAEMT

EMS

EMS is uniquely positioned to support our nation's healthcare transformation by assessing and navigating patients to the right care, in the right place at the right time. Let's move our profession to EMS 3.0.

## **HEALTHCARE IS TRANSFORMING**

Our nation's healthcare system is transforming from paying for volume of care to one that rewards value, known as Healthcare 3.0. EMS can be a part of Healthcare 3.0 if it undergoes its own transformation by expanding services and demonstrating value.

Outcomes and performance data

**Patient-centered** 

## **URGENT AND EMERGENT CARE REMAIN CORE TO EMS**

24/7 emergency medical dispatch (911)

Rapid response, medical assessment and treatmentt Urgent cardiac, stroke, trauma, mass casualty/disaster care Emergency and critical care transport

## **BUT EMS MUST OFFER EXPANDED SERVICES**

Nurse advice

Post-discharge follow up, preventive care

Chronic disease management and support

Alternative transportation or referral to community health or social services resources

## **EMERGENCY CARE + EXPANDED SERVICES = VALUE**

Better patient health

Lowered costs