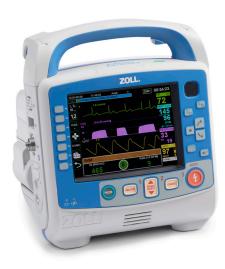

## INTRODUCING THE X SERIES® ADVANCED: ADVANCE YOUR CARE FOR EVERY RESCUE

Manage your patients more effectively than ever with ZOLL's new X Series Advanced monitor/defibrillator. X Series Advanced offers groundbreaking new features:

Real BVM Help® provides real-time clinical feedback on manual ventilation, including delivered tidal volume and rate, a ventilation quality indicator, and a countdown timer.

TBI Dashboard™ enables care providers to effectively manage patients with traumatic brain injury. The dashboard combines trending of critical vital signs with real-time ventilation feedback in one comprehensive view.

Remote view capabilities allows clinicians to remotely view real-time data from the X Series Advanced monitor/defibrillator screen via a cellular or WiFi connection.

Please contact your ZOLL representative for more information: zoll.com/xseriesadvanced